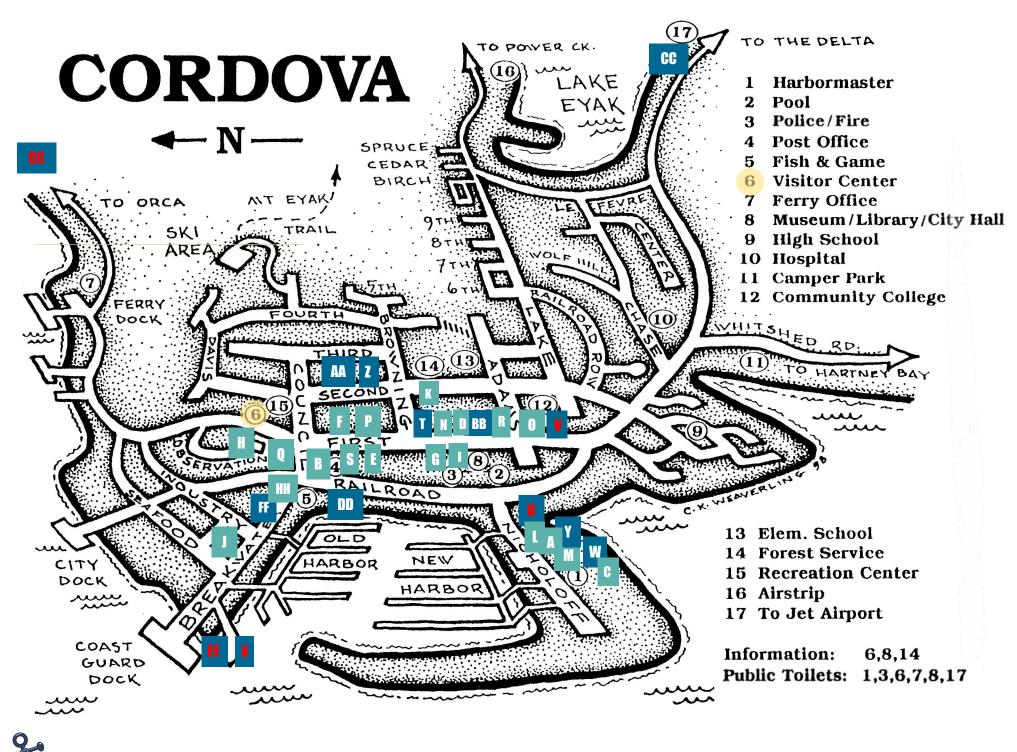

## SHOPPING & DINING GUIDE

404 First Street, Cordova www.cordovachamber.com (907) 424-7260

Pretty much everything you may need is within walking distance in the downtown area. You will find restaurants, grocery stores, shops, museums and more all in the heart of town. If you need help, stop by the Visitor Center. We want you to enjoy your visit!